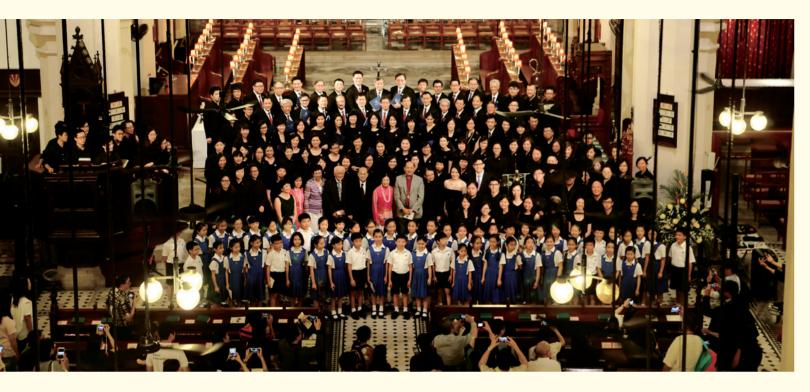

You will also be interested to read about a historic music event featuring our Alumni Choir and our old adversaries (you know who they are) in the Music Festivals of years past. Alumni choirs from eight of these schools participated in a charity concert for Sheng Kung Hui, and by all accounts, our Alumni Choir did very well among the group.