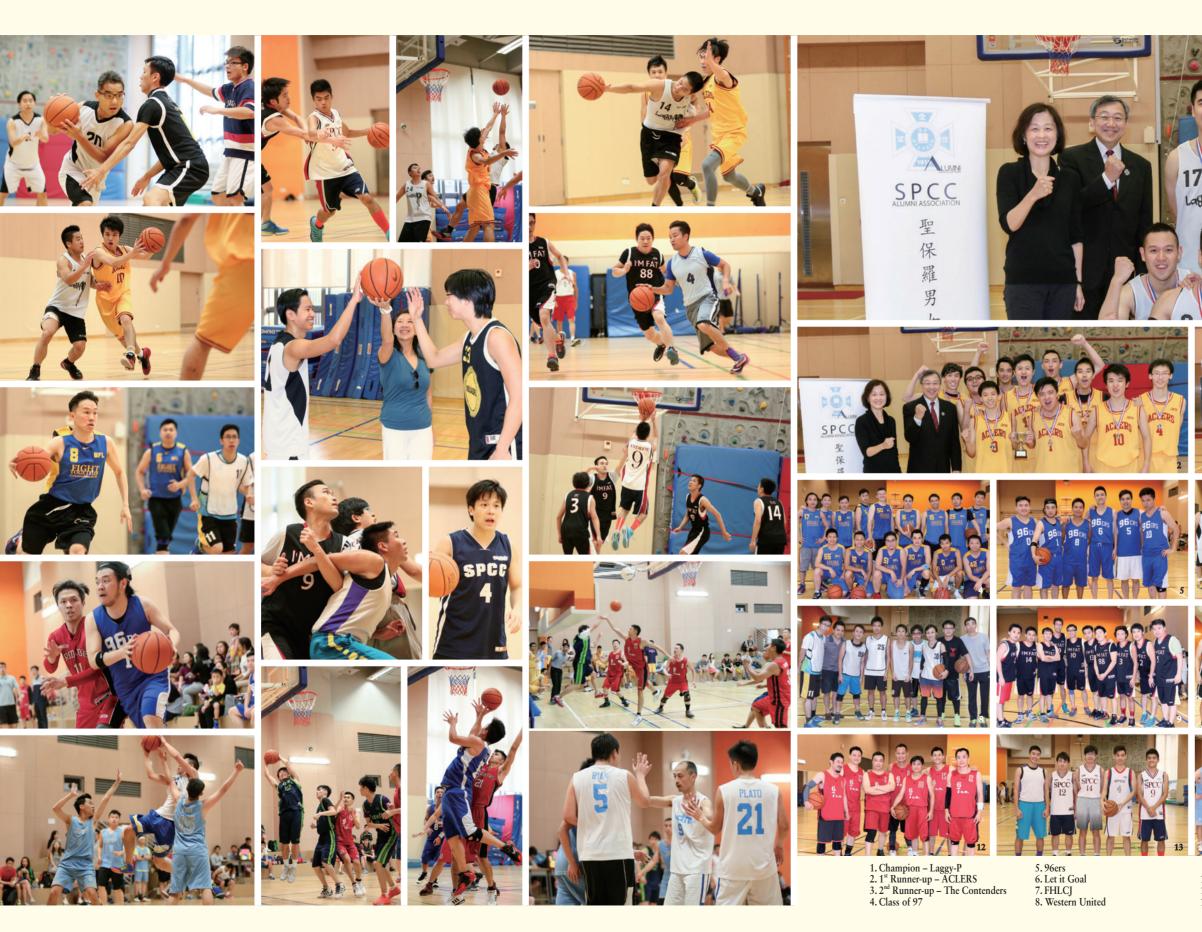

Another first for the Alumni Association took the form of a basketball league in which 15 teams participated. The finals took place at the school's sports centre on 13 June with an outstanding display of jaw-dropping talents and skills. Stay tuned for future events.