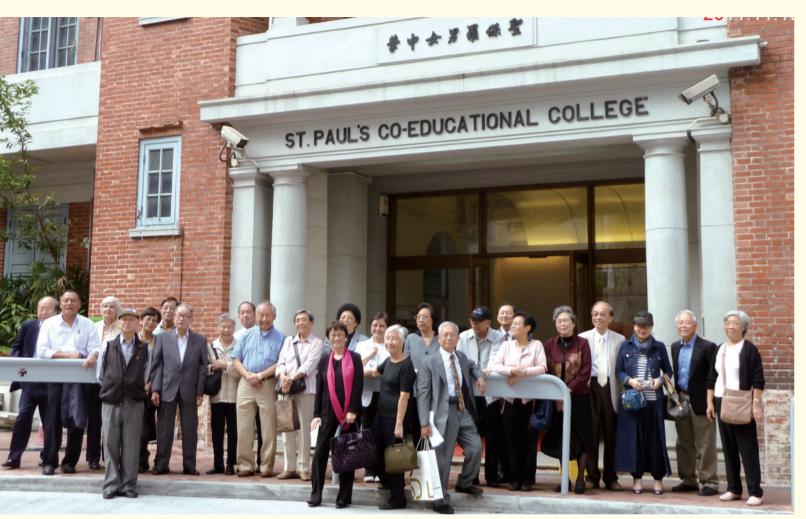

anks to Ken Cheng for donating vintage wines from his family vineyard for our lucky draw. Each of our alumni received a gift certificate, and we sincerely thank the generous alumni who made this possible. Many alumni gasped with joy when they opened the envelope with our metal SPCC school badge inside as a memento.

When we sang "The Ash Grove", one of the "must-sing" songs in our days (Mr Francis Chung's repertoire in the 60s), we were able to recall this long-forgotten song and sing in unison melodiously. It sounded almost as good as it was back in our days in the prize-winning Senior Mixed Voice Choir!

We concluded our celebration by singing "Bless This House" affectionately to our alma mater. Our Bay Area SPCC alumni members do wish you every success in SPCC Centenary celebration.





The 57<sup>th</sup> anniverary of graduation, 2011.

## **CLASS OF 1954**

#### Rev. Chan Chor-Choi (1954)

Our alma mater is going to celebrate her centennial anniversary - a remarkable historic milestone. She has been well-received and recognised for her accomplishment all these years. We, the class of 1954, are proud to be part of the great family and are grateful to have the chance to share the hard-earned fame of glory.

On an occasion of one of our gatherings, we came up with an idea of printing a memorabilia. Subsequently we took pain to collect memorable group photos especially those taken on graduation day, as well as snapshots, episodes, snippets and passionate writings.

Last year we held our diamond jubilee reunion celebration. During the full-day joyous event, one could hear