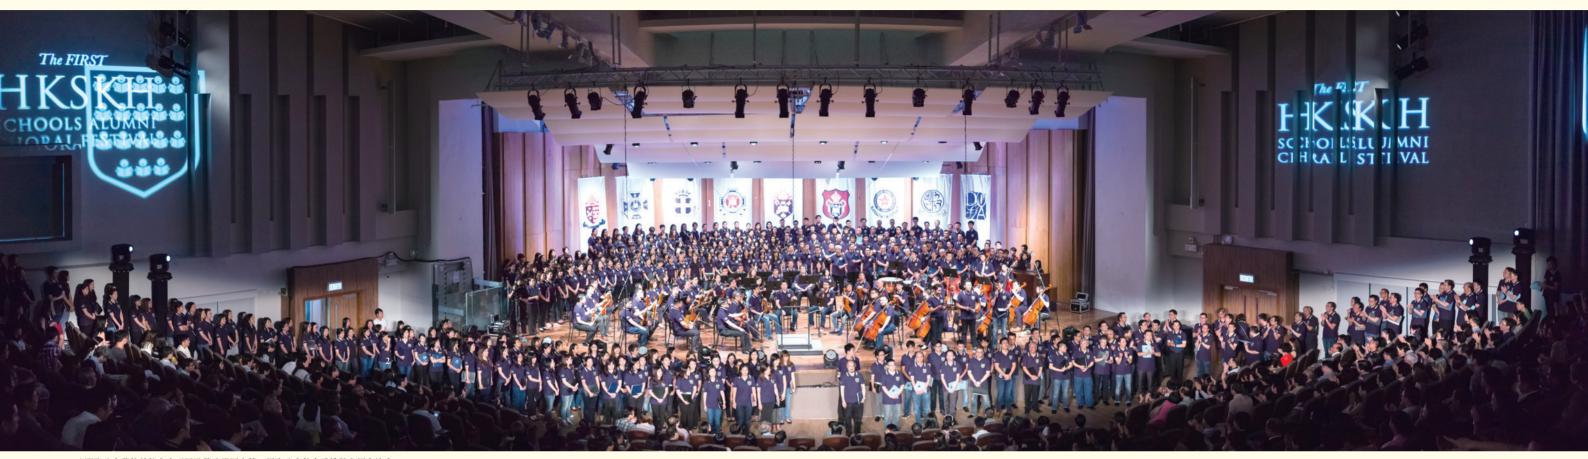

You will also be interested to read about a historic music event featuring our Alumni Choir and our old adversaries (you know who they are) in the Music Festivals of years past. Alumni choirs from eight of these schools participated in a charity concert for Sheng Kung Hui, and by all accounts, our Alumni Choir did very well among the group.