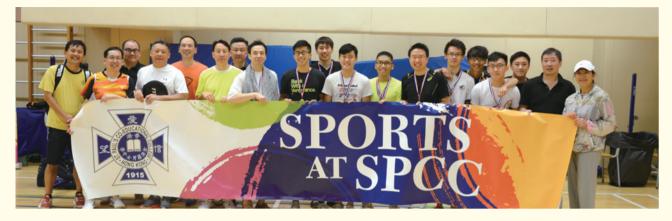

Another first for the Alumni Association took the form of a basketball league in which 15 teams participated. The finals took place at the school's sports centre on 13 June with an outstanding display of jaw-dropping talents and skills. Stay tuned for future events.