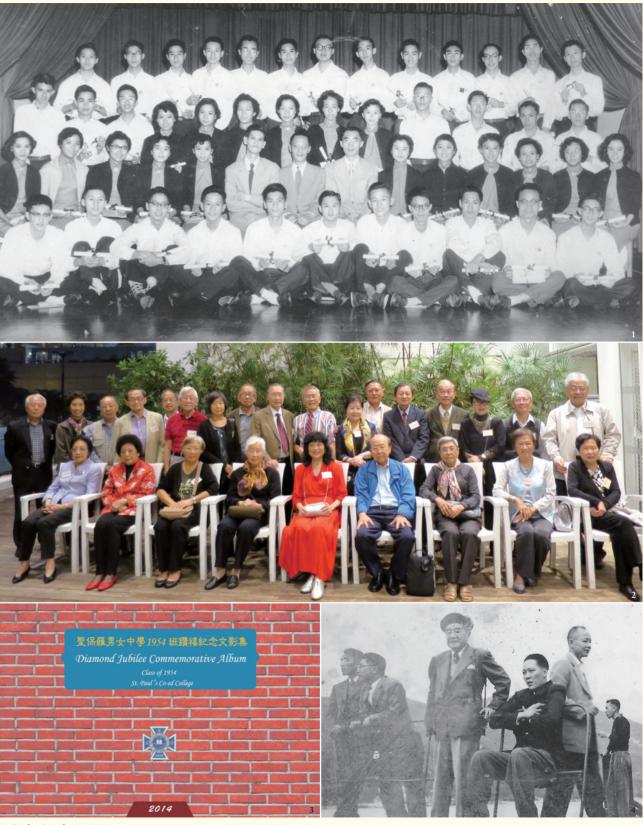

lee reunion celebration. During the full-day joyous event, one could hear and see classmates cracking jokes, bursting into laughter, and gasping with watery eyes. Even though the good old days were long gone, nostalgia lingered on.

Over the span of six decades, our classmates dealt with different situations, encountered various challenges and faced all sorts of uncertainties. Through all the ups and downs, twists and turns, at the end of the day our composure is maintained. That is all credit to our beloved teachers and principals who worked hard to provide us with the best education! To us they are our unsung heroes so we can have what we have today. We won't be so naive to yearn for another jubilee but we'll unhesitatingly wish that our alma mater could have centenary after centenary.



1. Graduation photo, 1954.

2. Diamond Jubilee Grand Reunion, 2014.

3. Diamond Jubilee Commemorative Album, 2014.

4. School outing with our teachers: (from left) 趙希文、葉達卿、熊崇志、李福述、饒世芬, 1953.





Katherine Cheng (2002)



Back row from left: Ip Wing Lam Elina (2002), Cheng Sum Yan Katherine (2002), Sung Shu Sean (2000). Front row from left: Lam Ho Yee Samantha (2001), Lee Ying Ho Tim (2000).

On 13 February 2012, an SPCC alumni dinner gathering was held at a newly opened restaurant in Beijing. There are more and more alumni relocating to the capital in recent years. At the moment we have about 20 alumni studying or working in different sectors, including legal, real estate, banking, IT and running of start-up companies. We look forward to setting up an SPCCAA Beijing Chapter soon for bet