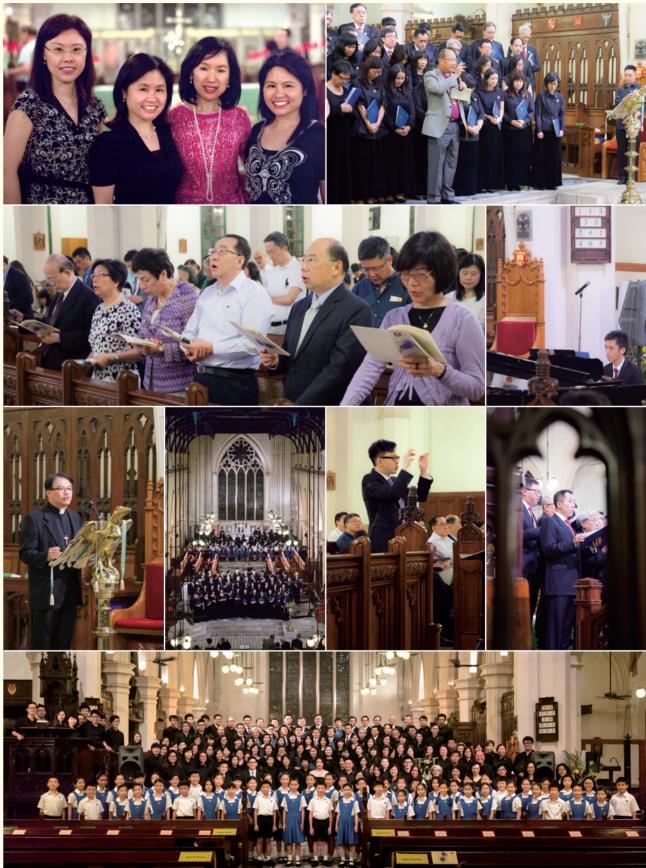

You will also be interested to read about a historic music event featuring our Alumni Choir and our old adversaries (you know who they are) in the Music Festivals of years past. Alumni choirs from eight of these schools participated in a charity concert for Sheng Kung Hui, and by all accounts, our Alumni Choir did very well among the group.