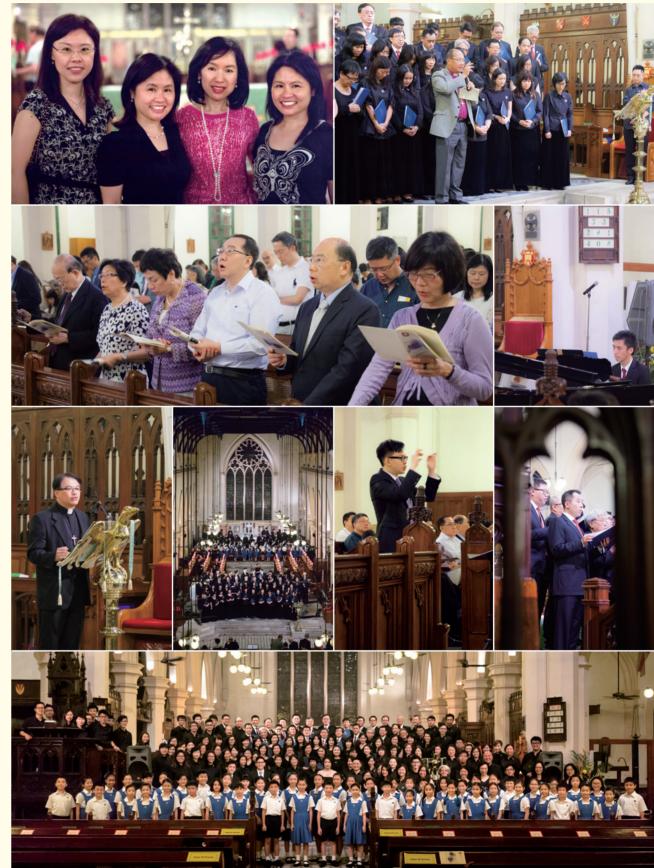

You will also be interested to read about a historic music event featuring our Alumni Choir and our old adversaries (you know who they are) in the Music Festivals of years past. Alumni choirs from eight of these schools participated in a charity concert for Sheng Kung Hui, and by all accounts, our Alumni Choir did very well among the group.