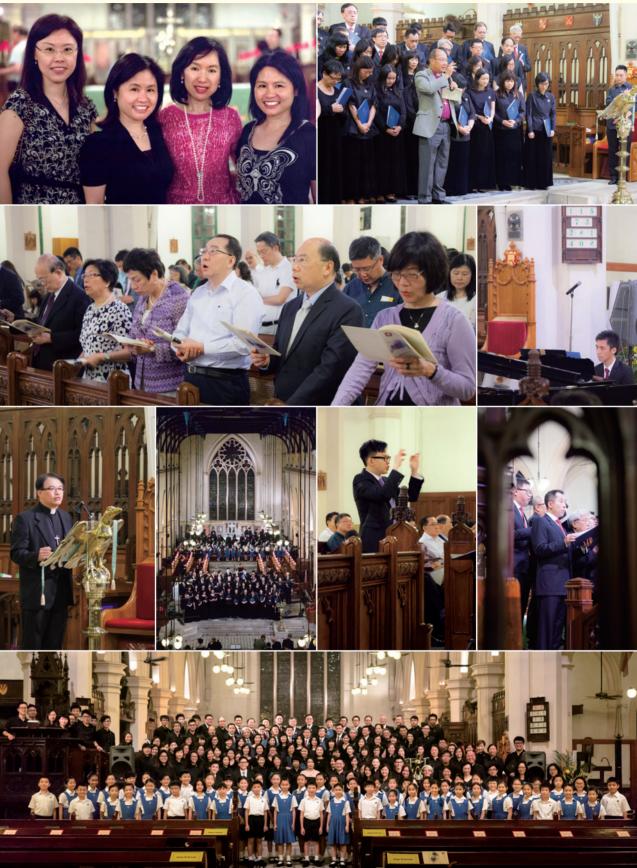

You will also be interested to read about a historic music event featuring our Alumni Choir and our old adversaries (you know who they are) in the Music Festivals of years past. Alumni choirs from eight of these schools participated in a charity concert for Sheng Kung Hui, and by all accounts, our Alumni Choir did very well among the group.