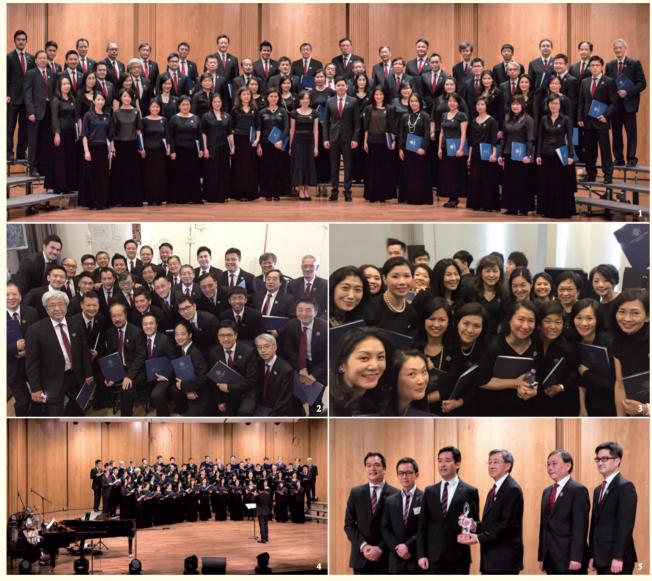

You will also be interested to read about a historic music event featuring our Alumni Choir and our old adversaries (you know who they are) in the Music Festivals of years past. Alumni choirs from eight of these schools participated in a charity concert for Sheng Kung Hui, and by all accounts, our Alumni Choir did very well among the group.