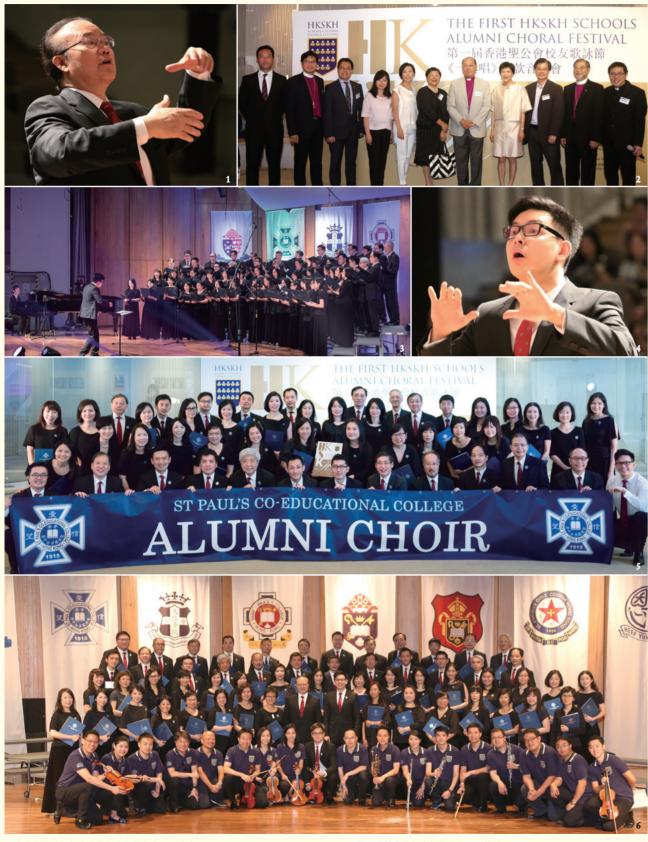

You will also be interested to read about a historic music event featuring our Alumni Choir and our old adversaries (you know who they are) in the Music Festivals of years past. Alumni choirs from eight of these schools participated in a charity concert for Sheng Kung Hui, and by all accounts, our Alumni Choir did very well among the group.