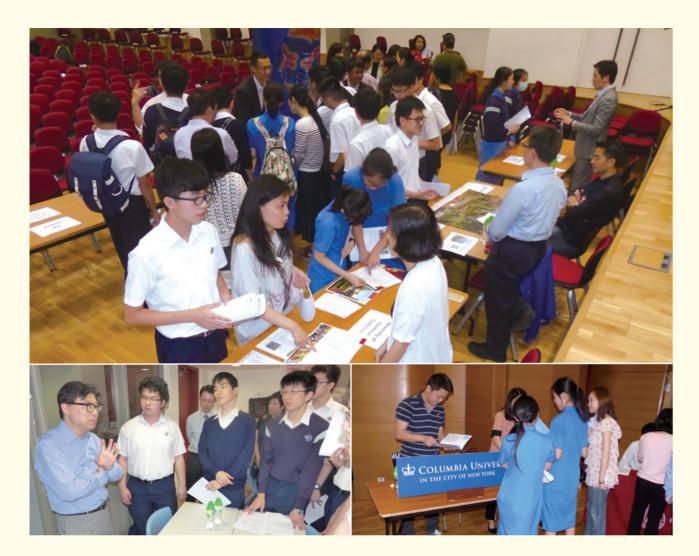

r Yan Hun. Five got a score of 44: Chan Hei Yeung, Kwok Victoria Anne, Lim Shu Fei, Tam Lap Fung and Wang Luoduan. Three got a score of 43: Huang Charmain, Tang Wing Kan and Yip Pei Xi Agnes.



|                 | SPCC 2015 | Worldwide*(May 2014) |
|-----------------|-----------|----------------------|
| Full Score (45) | 12.5%     | 0.3%                 |
| 44 or above     | 28.1%     | 0.9%                 |
| 40 or above     | 71.9%     | 6.8%                 |
| Average Score   | 41.2      | 30.1                 |

\* Source: IBO, IBDP Statistical Bulletin (May 2014) www.ibo.org/contentassets/bc850970f4e54b87828f83c7976a4db6/may-2014stats-bulletin.pdf



1. Our IBDP students have received offers from prestigious local and overseas universities, including Cambridge, Oxford, Imperial,



## SPCC'S VERY OWN COLLAGE OF COLLEGES

Rita Chan (1997)

In the evening of 7 May 2015, a colourful wave of college flags from the US, the UK and Australia marched into Sir Robert Kotewall Hall. Yes, this is our very own annual SPCC Mentor Programme College Fair, always popular with both students and parents.

As always, we are very fortunate to have the support of many passionate alumni representatives from renowned universities all over the world. In order to accommodate the increasingly wide variety of choices our students have today, Australian universities and liberal art colleges are the newly added highlights this year.

| Brown University           | Cambridge University               | University of Pennsylvania            |  |  |
|----------------------------|------------------