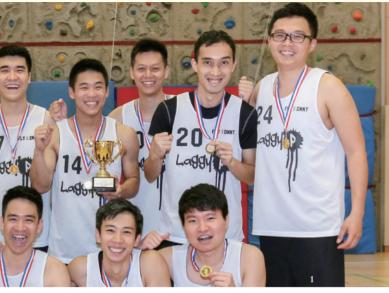

Another first for the Alumni Association took the form of a basketball league in which 15 teams participated. The finals took place at the school's sports centre on 13 June with an outstanding display of jaw-dropping talents and skills. Stay tuned for future events.