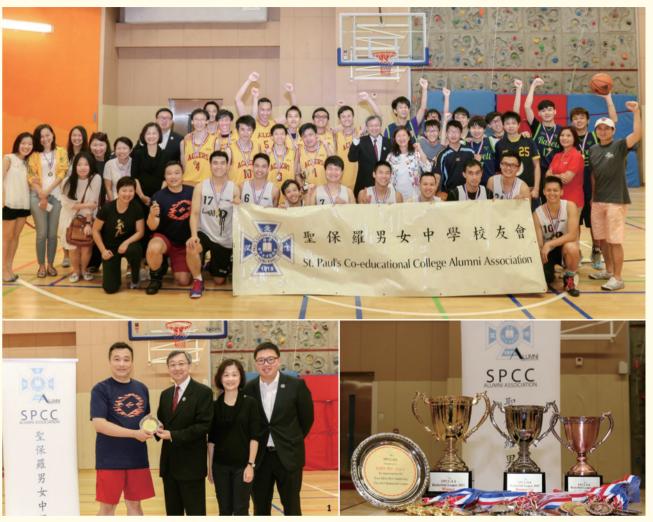

Another first for the Alumni Association took the form of a basketball league in which 15 teams participated. The finals took place at the school's sports centre on 13 June with an outstanding display of jaw-dropping talents and skills. Stay tuned for future events.